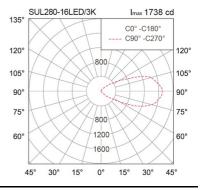

**Beam Angle** Symmetrical wide beam **Control Gear** Separate driver **Power Supply** 220-240VAC,50Hz

Insulation Class Ш IP Rating 68 **Luminaire Lifetime** 25,000 hrs. Equivalent QR111 75W