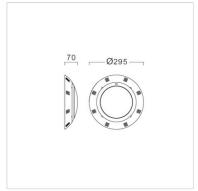

## Specification

Housing ABS plastic Lens Acrylic (PMMA) Gasket Silicone rubber Dimension Dia.295x70 mm. Mounting Surface Power 16W **Light Source** LED Module Colour Temperature 3000K **Luminaire Output** 1200 lm