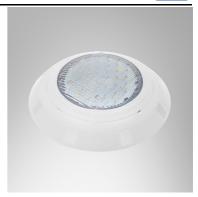

## **Application**

Underwater is designed to illuminate aquariums, water falls, swimming pools, fountains, etc.

## Specification

Housing ABS plastic Lens Acrylic (PMMA) Gasket Silicone rubber Dimension Dia.295x70 mm. Mounting Surface Power 16W **Light Source** LED Module Colour Temperature 3000K **Luminaire Output** 1200 lm